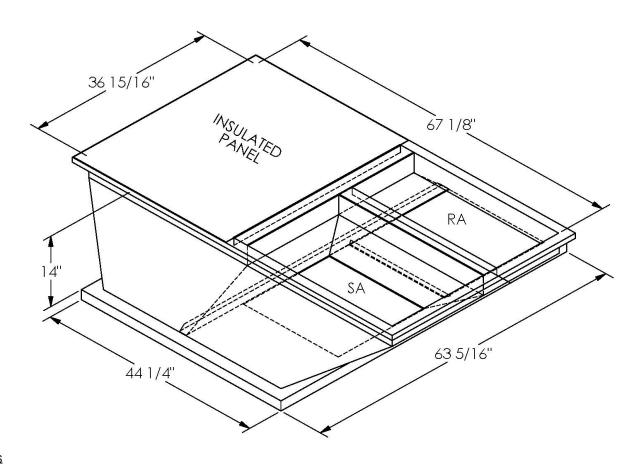

## CAMBRIDGEPORT STRONGLY RECOMMENDS CONFIRMING THE DIMENSIONS ON THIS SUBMITTAL

CURB ADAPTERS ARE BASED ON UNIT MANUFACTURERS STANDARD CURB DIMENSIONS.
CAMBRIDGEPORT CANNOT BE RESPONSIBLE FOR ANY DEVIATIONS FROM FACTORY DIMENSIONS OR INCORRECT MODEL NUMBERS.